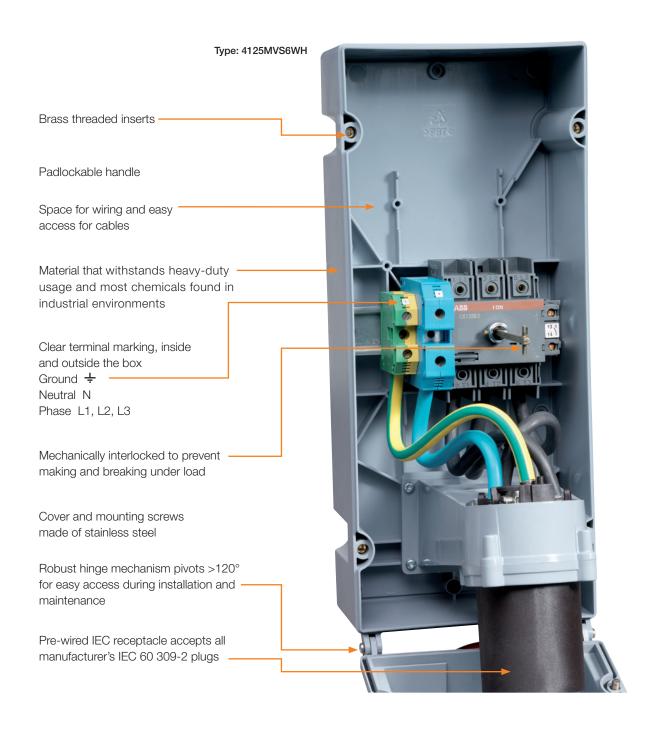

The housing is made of PBT or aluminum. PBT is a tough plastic material that withstands heavy-duty usage and most chemicals found in industrial environments. The aluminum housing is a mix of aluminium and silicon called Silumin, which gives an excellent protection against corrosion while being robust and tough against impact and sun light.

## **Features**

- IP67 Watertight or IP44 Splash proof
- 16 125 A, 50 690 VAC
- IEC 60 309-2, -4
- · All external screws are made of stainless steel