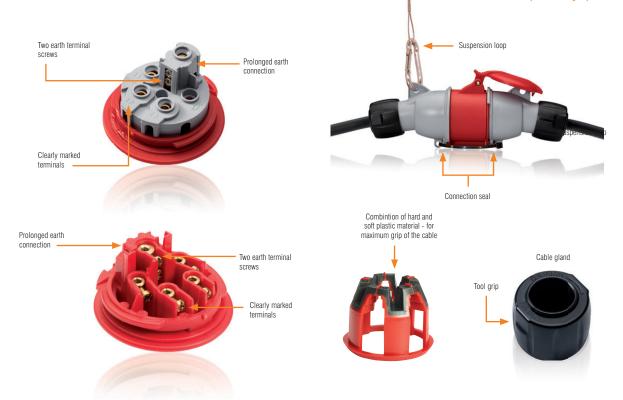

## **Features**

- IP44 Splash proof
- 16 32 A, 50 690 VAC
- · PA6 plastic material
- IEC 60 309-1, -2
- · Ergonomic design

Non-decaying plastic increases plug and socket lifetime

Ergonomic design simplifies handling and allows for more frequent connections. Connection seals ensures there are no interruptions to your temporary power feed.